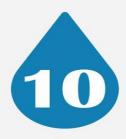

**Check for Leaky Faucets:** The next place to check for leaks is your sink and bathroom faucets. Dripping faucets can usually be repaired by replacing the rubber O-ring or washer inside the valve.

Following is a list of *Primary Drinking Water Contaminants* and a list of *Unregulated Contaminants* for which our water system routinely monitors. These contaminants were *not* detected in your drinking water unless they are listed in the *Table of Detected Drinking Water Contaminants*.