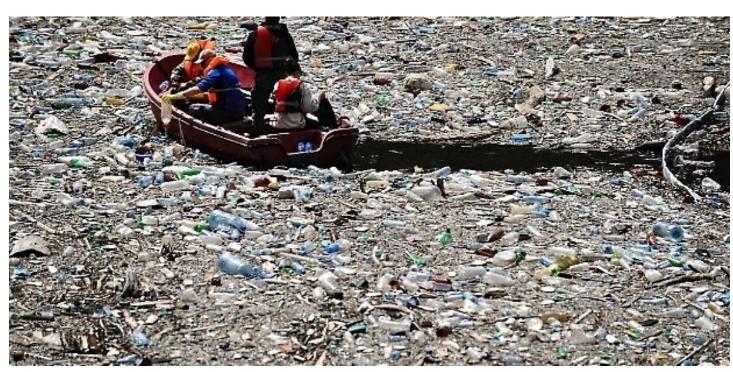

# Storm Water

Did you know that when rain and other water flows across grass or pavement it is called storm water? This water runs through pipes and drains and will eventually end up in a stream, lake, or other body of water. When you leave trash on the ground instead of throwing it in a garbage can, it is picked up by the water and carried into our streams and lakes. The next time you're outside, make sure you put your trash where it belongs or you may see it again!

Here is something you can do to help protect the environment in our area:

Don't use more water than you need! Turn off the water while you brush your teeth or wash your hands!